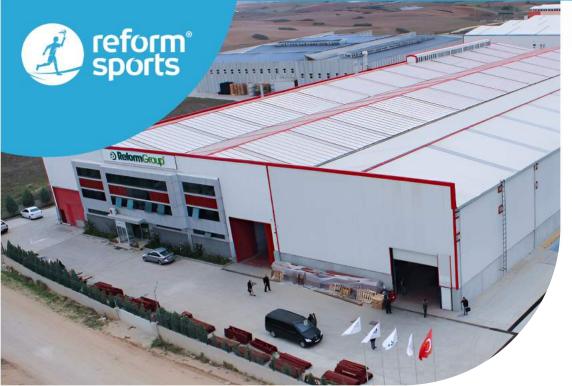

# REFORM SPORTS HEADQUARTER ISTANBUL/TÜRKIYE

## FACTORY TEKIRDAĞ/TÜRKİYE

- TURF PRODUCTION CAPACITY 11.000.000 M<sup>2</sup> / YEAR •
- RUBBER PRODUCTION CAPACITY 300.000 M<sup>2</sup> / YEAR •
- STEEL CONSTRUCTION CAPACITY 12.000 TON / YEAR •