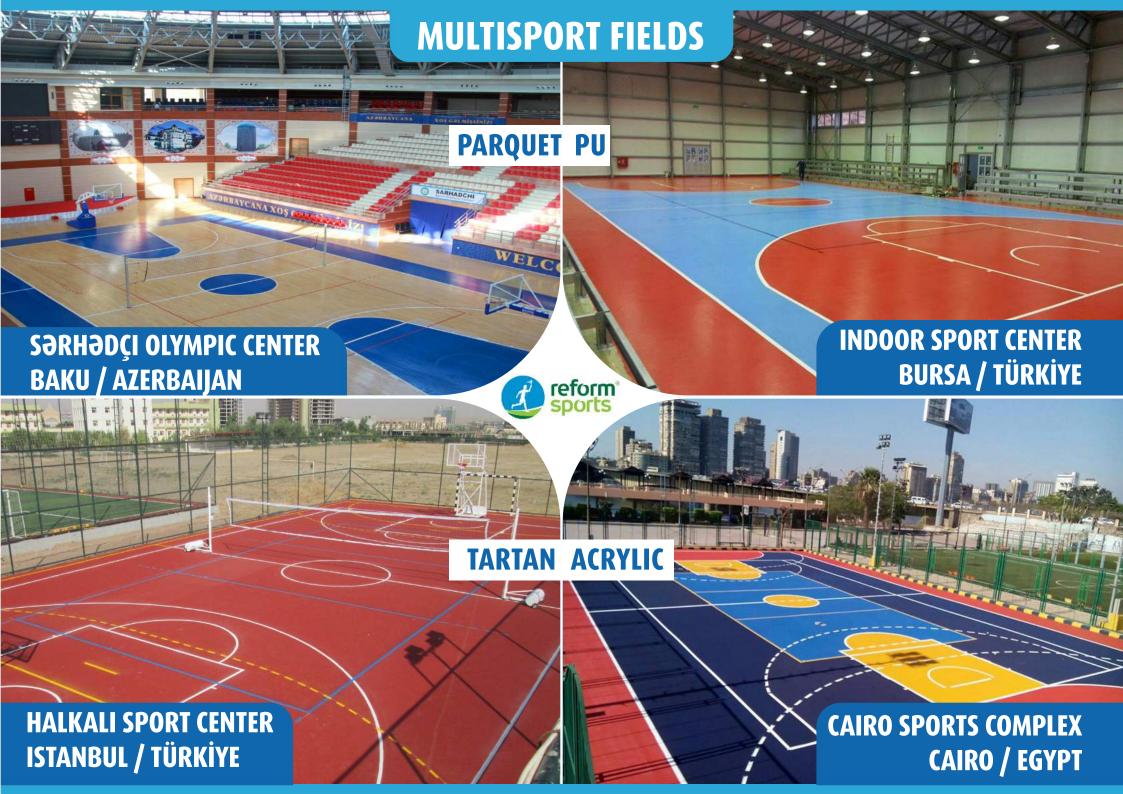

## **BASKETBALL, VOLLEYBALL, HANDBALL, TENNIS COURTS**

reform<sup>®</sup> sports

## HANDBALL FIELD ORENBURG / RUSSIA

PARK ANTALYA ANTALYA / TÜRKİYE

MALTEPE MILITARY SCHOOL ISTANBUL / TÜRKİYE

**MULTISPORT FIELD** 

**DUSHANBE / TAJIKISTAN** 