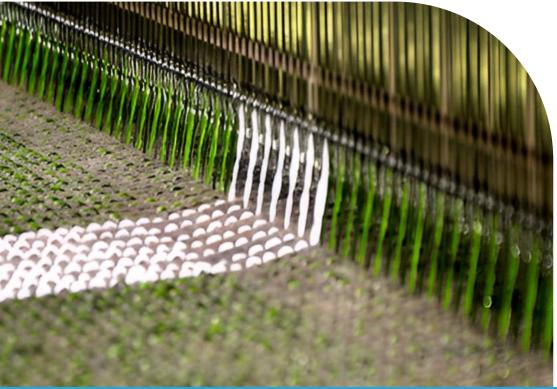

## FACTORY TEKIRDAĞ/TÜRKİYE

- TURF PRODUCTION CAPACITY 11.000.000 M<sup>2</sup> / YEAR •
- RUBBER PRODUCTION CAPACITY 300.000 M<sup>2</sup> / YEAR •
- STEEL CONSTRUCTION CAPACITY 12.000 TON / YEAR •