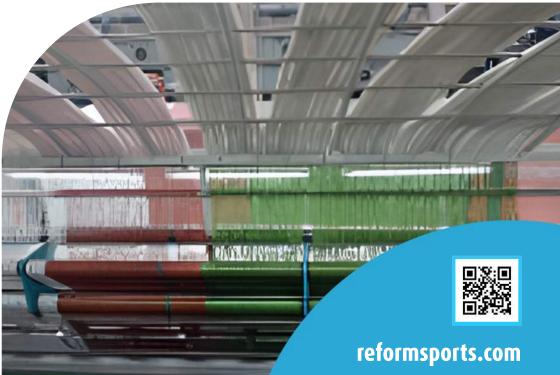

## FACTORY TEKIRDAĞ/TÜRKİYE

- TURF PRODUCTION CAPACITY 11.000.000 M<sup>2</sup> / YEAR •
- RUBBER PRODUCTION CAPACITY 300.000 M<sup>2</sup> / YEAR •
- STEEL CONSTRUCTION CAPACITY 12.000 TON / YEAR •