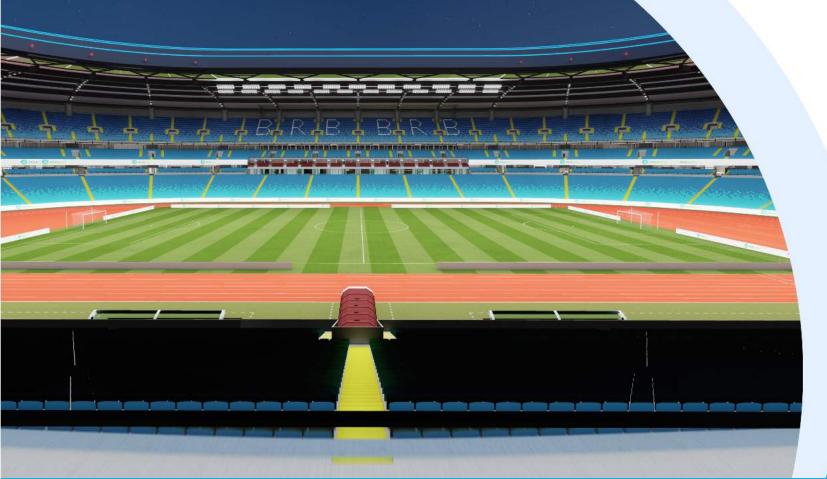

# 13.000 SEATS INDOOR SPORTS ARENA

# 13.000 SEATS INDOOR SPORTS ARENA

reform<sup>®</sup> sports

-1-11

1.2.1.1

LIA ILI ILIALE